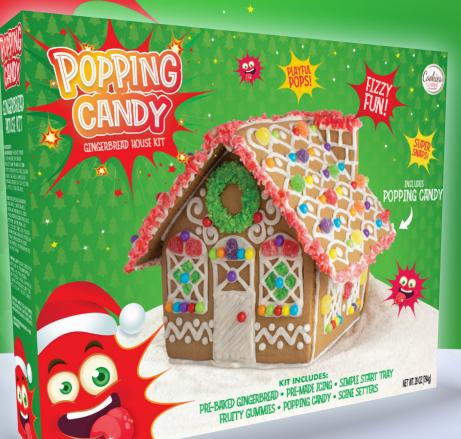

## GINGERBREAD HOLIDAY HOUSE KIT

Enjoy the exciting explosion of our playfully popping candy! Creativity has never been this delicious. This kit has everything you need to create an adorably festive holiday house. It includes pre-baked gingerbread, pre-made icing, popping candy, candy jewels, fruity gummies, scene setters and a simple start tray for easy building!