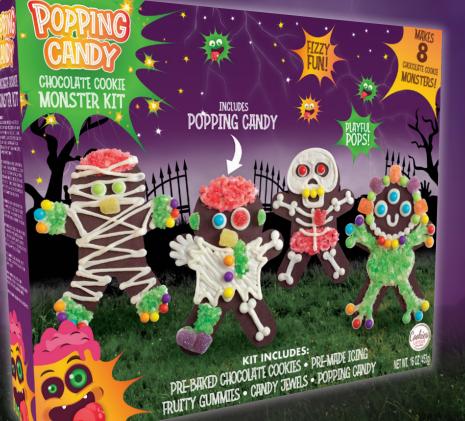

## CHOCOLATE COOKIE MONSTER KIT

Enjoy the exciting explosion of our playfully popping candy! Creativity has never been this delicious.

This kit has everything you need to create
8 magically monsterous works of art. It includes pre-baked chocolate cookies, pre-made icing, fruity gummies, candy jewels and popping candy to bring the fizzy fun to this Halloween scene.