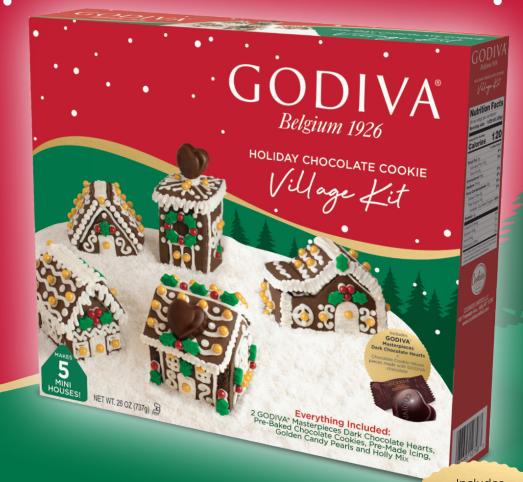

## HOLIDAY CHOCOLATE COOKIE

Village Lit

Introducing our new GODIVA® Holiday Chocolate Village Kit. This kit includes pre-baked chocolate village pieces, pre-made icing, an assortment of candy and GODIVA® Masterpieces Dark Chocolate Hearts. Reward yourself and those you love with the indulgent experience that is the wonder of Godiva's deliciously rich chocolate.

Includes GODIVA" **Masterpieces Dark Chocolate Hearts** 

Chocolate Cookie House pieces made with GODIVA chocolate