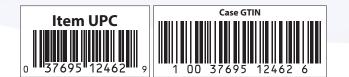

| ltem# | Item UPC       | Case GTIN         | Unit Weight | Case Pack | Unit Dim.         | Case Dim.              | Case Cube | Case Net Wt. | Pallet Ti:Hi |  |
|-------|----------------|-------------------|-------------|-----------|-------------------|------------------------|-----------|--------------|--------------|--|
| 12462 | 037695 12462 9 | 100 37695 12462 6 | 22 oz       | 6         | 11″ X 9.875″ X 2″ | 12.375" X 11.25" X 10" | .8        | 8.8 lbs.     | 12:4         |  |